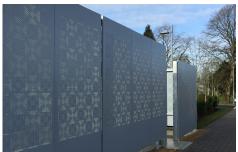

**Decorative Perforated sliding sunscreens** these sliding screens were a bespoke design for a pavilion in Hemel Hempstead.

**Decorative Perforations (sample selection)** 