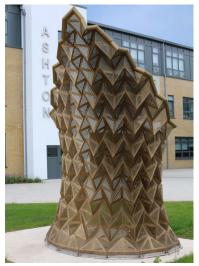

**Bespoke/Custom made tooling;** In addition to 'standard perforations' Graepels offer a range of decorative patterns available on a made to order basis. Should you not find an appropriate pattern listed, we have the ability to create any punch imaginable using a variety of configurations to create unique patterns for your project.