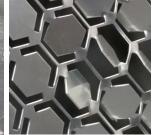

## **Graepels and Decorative Perf**

Decorative perf can be achieved in two ways;

Firstly by using our huge range of current tooling which can be configured into a variety of patterns and configurations. The second by using a product known as 'Picture Perf' where an graphic or pattern is punched into sheet metal. Decorative Perf is available in a range of materials, including but not limited to: Mild steel, aluminium, stainless steel, brass etc.

**Bespoke/Custom made tooling;** In addition to 'standard perforations' Graepels offer a range of decorative patterns available on a made to order basis. Should you not find an appropriate pattern listed, we have the ability to create any punch imaginable using a variety of configurations to create unique patterns for your project.