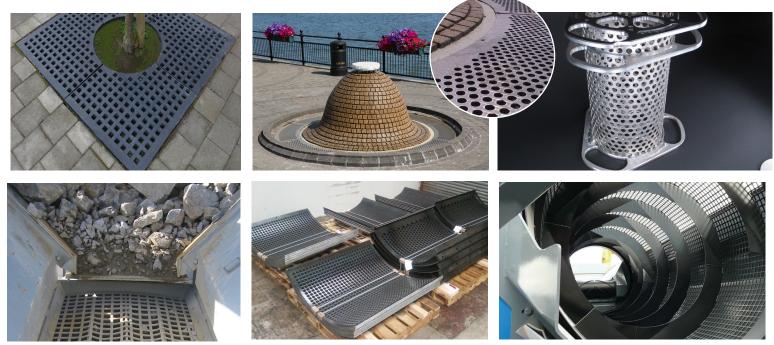

## Punch Plate

Graepels Perforate up to 80mm in diameter, on material thickness's of up to 14mm thick. Graepels offer larger diameter and plate thickness which are available through laser and plasma. Contact Graepels for more information

## **Perforated Metal Considerations:**

% Open Area, material thickness and material type, Perforation size, pattern and type (flush, embossed, etc.) Margins i.e. solid area/unperforated area. Graepels Perforate punch plate for the milling, food processing, quarrying, recycling and the timber industry.

Graepels have over 57 years experience in perforating heavy, strong and notoriously diffiuclt material. **Perforating heavy** materials has its advantages, particularly over laser and plasma cut screens. Perforated Screens have tapered holes which prevents the material from clogging and pegging in the screens i.e. increasing the throughput.