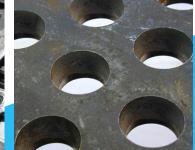

## Punch Plate

Graepels Perforate up to 80mm in diameter, on material thickness's of up to 14mm thick. Graepels offer larger diameter and plate thickness which are available through laser and plasma. Contact Graepels for more information

Perforated Metal 'Standard Shapes', For more vist Graepels.com or email info@graepels.com

**Round Perforations** 

**Round End Slotted** 

**Hexagonal Perforations** 

**Square End Slotted** 

Sales@graepels.com