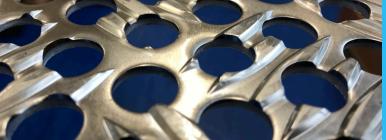

## Punch Plate

Graepels Perforate up to 80mm in diameter, on material thickness's of up to 14mm thick. Graepels offer larger diameter and plate thickness which are available through laser and plasma. Contact Graepels for more information

Graepels have over 57 years experience in perforating heavy, strong and notoriously diffiuclt material. **Perforating heavy** materials has its advantages, particularly over laser and plasma cut screens. Perforated Screens have tapered holes which prevents the material from clogging and pegging in the screens i.e. increasing the throughput.